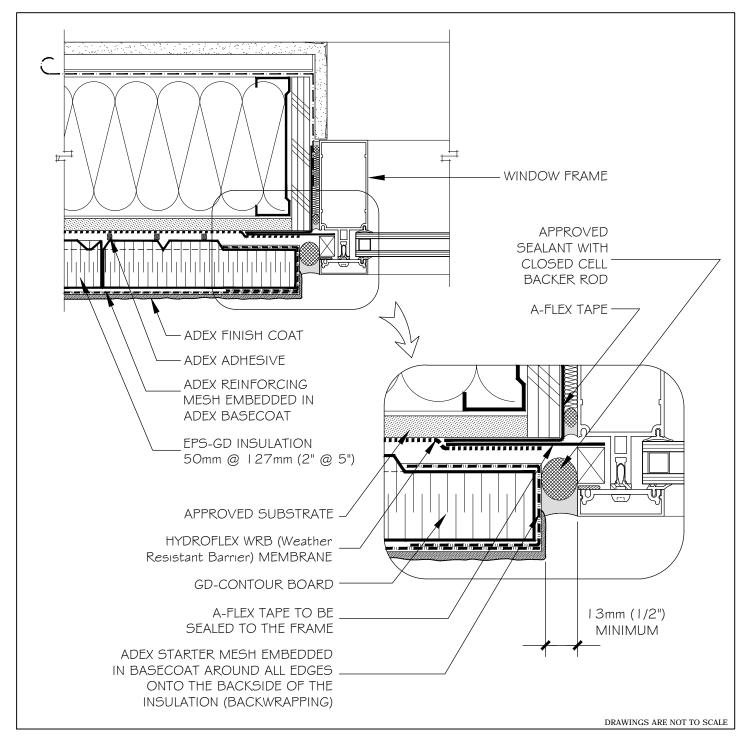

## Window Jamb (Aluminium Window)

This document contains the applicable recommendations for the installation of the adex-RS system. They are provided for the indicative purposes and are subject to changes without notice. Adex Systems Inc. reserves the right to make any eventual changes in keeping with technological advances. The professional (specialised designer, architect, engineer or any other professional) that decides to use this information, in any way, assumes full responsibility, whether direct or indirect, of the outcomes of this usage. Adex Systems Inc. will not assume or incur any responsibility that could have led to damages, defects, faultiness, deficiencies, prejudices, losses or decrease in profit, that they be direct or indirect, resulting from the Professional's use of the product. The use of this product by an unqualified person is strongly advised against.