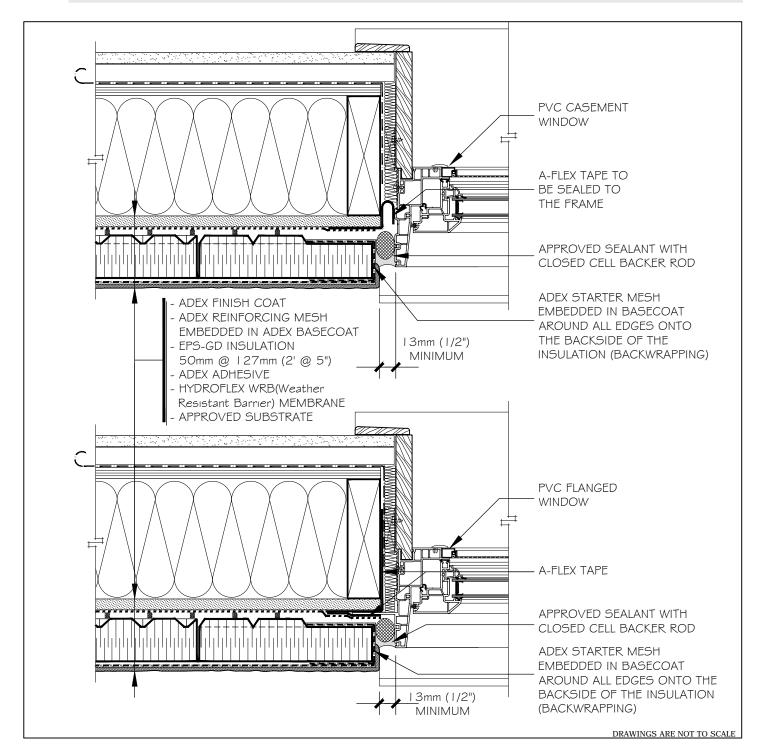

## Window Jamb (P.V.C. Windows)

This document contains the applicable recommendations for the installation of the adex-RS system. They are provided for the indicative purposes and are subject to changes without notice. Adex Systems Inc. reserves the right to make any eventual changes in keeping with technological advances. The professional (specialised designer, architect, engineer or any other professional) that decides to use this information, in any way, assumes full responsibility, whether direct or indirect, of the outcomes of this usage. Adex Systems Inc. will not assume or incur any responsibility that could have led to damages, defects, faultiness, deficiencies, prejudices, losses or decrease in profit, that they be direct or indirect, resulting from the Professional's use of the product. The use of this product by an unqualified person is strongly advised against.