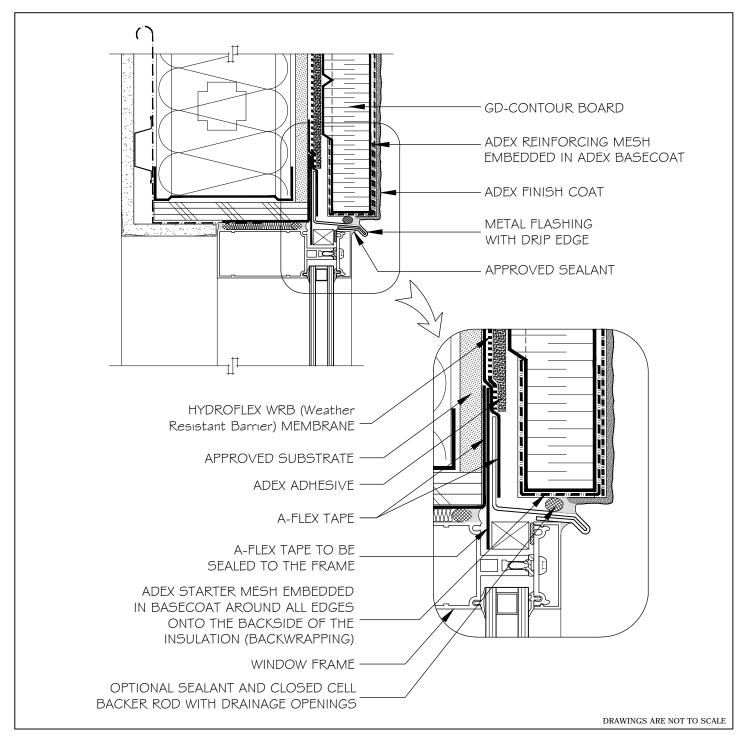

## Window Head (Aluminium Window)

This document contains the applicable recommendations for the installation of the adex-RS system. They are provided for the indicative purposes and are subject to changes without notice. Adex Systems Inc. reserves the right to make any eventual changes in keeping with technological advances. The professional (specialised designer, architect, engineer or any other professional) that decides to use this information, in any way, assumes full responsibility, whether direct or indirect, of the outcomes of this usage. Adex Systems Inc. will not assume or incur any responsibility that could have led to damages, defects, faultiness, deficiencies, prejudices, losses or decrease in profit, that they be direct or indirect, resulting from the Professional's use of the product. The use of this product by an unqualified person is strongly advised against.