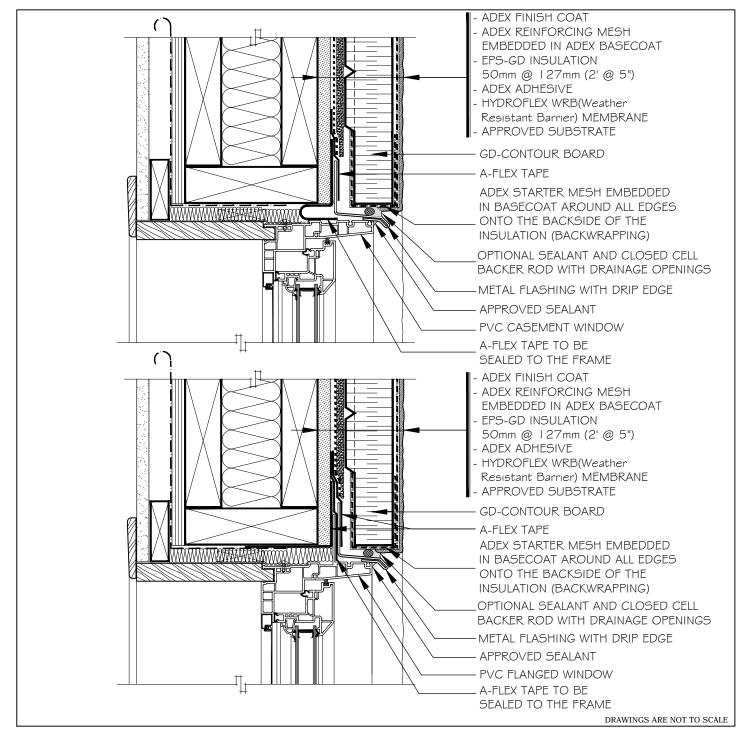

## System: adex-RS ICI drawings

## Window Head (P.V.C. Window)

This document contains the applicable recommendations for the installation of the adex-RS system. They are provided for the indicative purposes and are subject to changes without notice. Adex Systems Inc. reserves the right to make any eventual changes in keeping with technological advances. The professional (specialised designer, architect, engineer or any other professional) that decides to use this information, in any way, assumes full responsibility, whether direct or indirect, of the outcomes of this usage. Adex Systems Inc. will not assume or incur any responsibility that could have led to damages, defects, faultiness, deficiencies, prejudices, losses or decrease in profit, that they be direct or indirect, resulting from the Professional's use of the product. The use of this product by an unqualified person is strongly advised against.