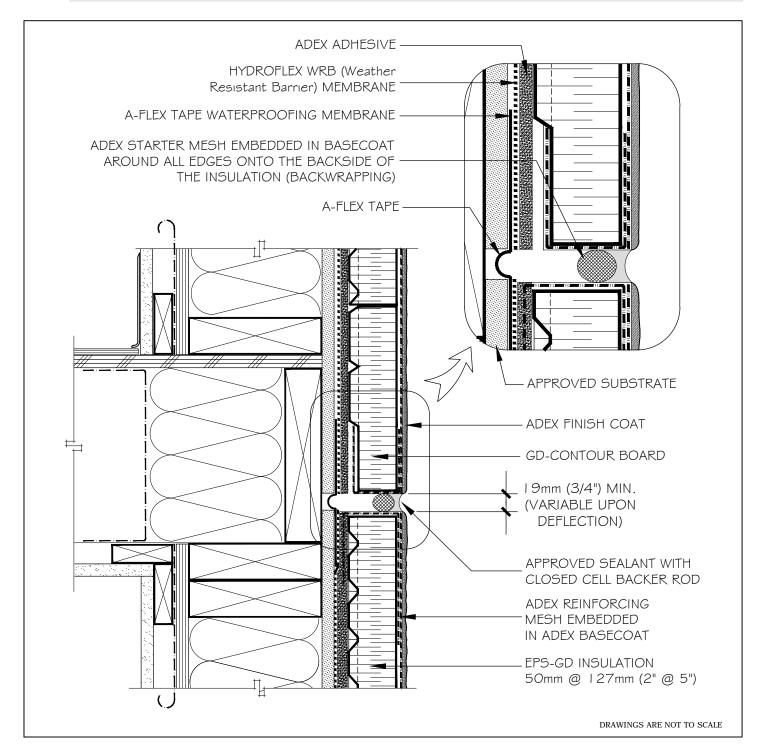

## Horizontal Control Joint (Method C)

This document contains the applicable recommendations for the installation of the adex-RS system. They are provided for the indicative purposes and are subject to changes without notice. Adex Systems Inc. reserves the right to make any eventual changes in keeping with technological advances. The professional (specialised designer, architect, engineer or any other professional) that decides to use this information, in any way, assumes full responsibility, whether direct or indirect, of the outcomes of this usage. Adex Systems Inc. will not assume or incur any responsibility that could have led to damages, defects, faultiness, deficiencies, prejudices, losses or decrease in profit, that they be direct or indirect, resulting from the Professional's use of the product. The use of this product by an unqualified person is strongly advised against.