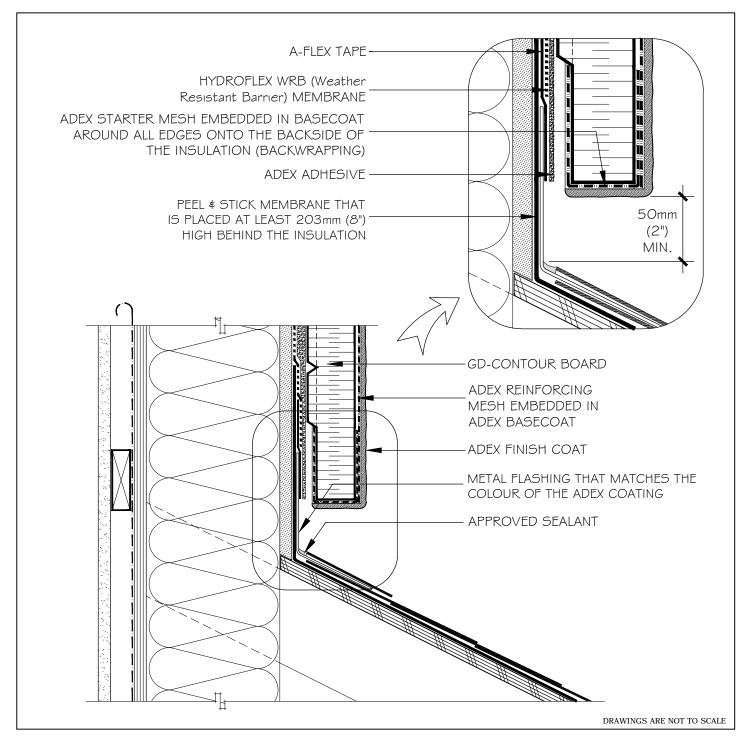

## Wall/Roof Junction (Sloped)

This document contains the applicable recommendations for the installation of the adex-RS system. They are provided for the indicative purposes and are subject to changes without notice. Adex Systems Inc. reserves the right to make any eventual changes in keeping with technological advances. The professional (specialised designer, architect, engineer or any other professional) that decides to use this information, in any way, assumes full responsibility, whether direct or indirect, of the outcomes of this usage. Adex Systems Inc. will not assume or incur any responsibility that could have led to damages, defects, faultiness, deficiencies, prejudices, losses or decrease in profit, that they be direct or indirect, resulting from the Professional's use of the product. The use of this product by an unqualified person is strongly advised against.