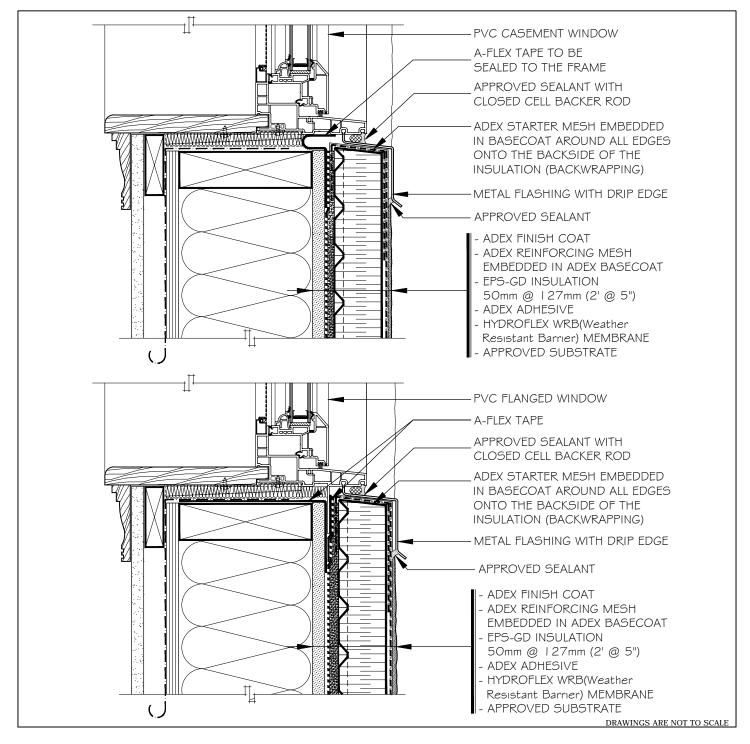

## System: adex-RS ICI drawings

## Window Sill (P.V.C. Window)

This document contains the applicable recommendations for the installation of the adex-RS system. They are provided for the indicative purposes and are subject to changes without notice. Adex Systems Inc. reserves the right to make any eventual changes in keeping with technological advances. The professional (specialised designer, architect, engineer or any other professional) that decides to use this information, in any way, assumes full responsibility, whether direct or indirect, of the outcomes of this usage. Adex Systems Inc. will not assume or incur any responsibility that could have led to damages, defects, faultiness, deficiencies, prejudices, losses or decrease in profit, that they be direct or indirect, resulting from the Professional's use of the product. The use of this product by an unqualified person is strongly advised against.