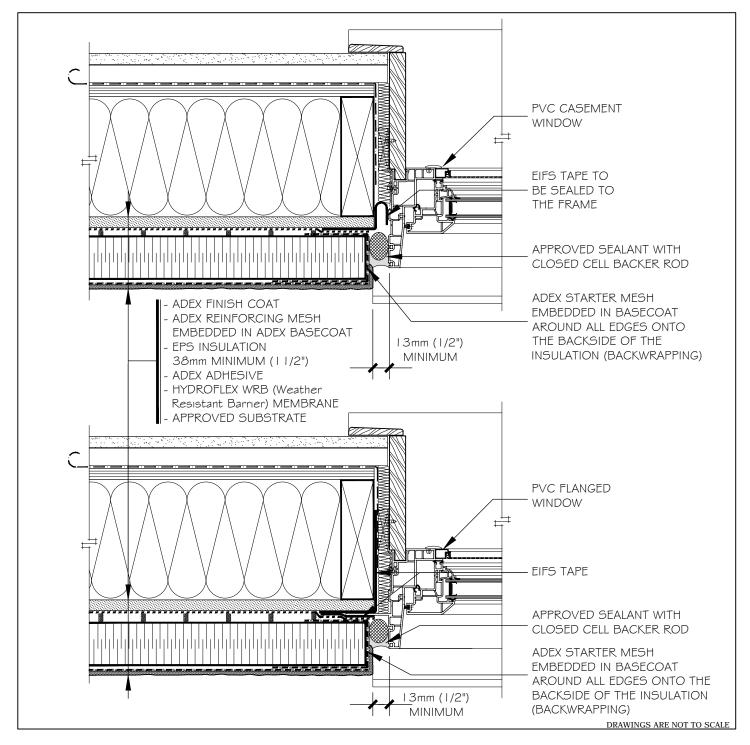

## Window Jamb (P.V.C. Windows)

This document contains the applicable recommendations for the installation of the adex-VCA system. They are provided for the indicative purposes and are subject to changes without notice. Adex Systems Inc. reserves the right to make any eventual changes in keeping with technological advances. The professional (specialised designer, architect, engineer or any other professional) that decides to use this information, in any way, assumes full responsibility, whether direct or indirect, of the outcomes of this usage. Adex Systems Inc. will not assume or incur any responsibility that could have led to damages, defects, faultiness, deficiencies, prejudices, losses or decrease in profit, that they be direct or indirect, resulting from the Professional's use of the product. The use of this product by an unqualified person is strongly advised against.