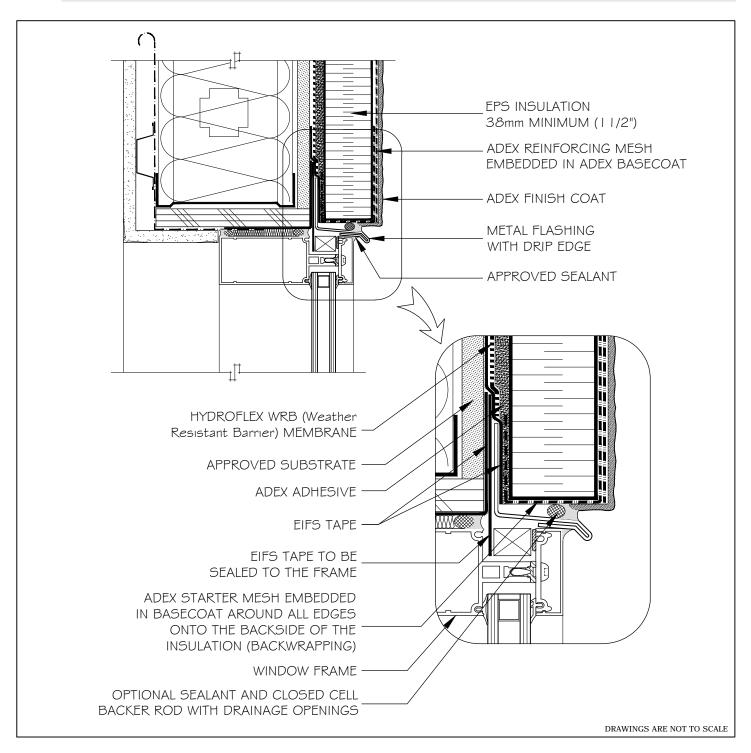

## Window Head (Aluminium Window)

This document contains the applicable recommendations for the installation of the adex-VCA system. They are provided for the indicative purposes and are subject to changes without notice. Adex Systems Inc. reserves the right to make any eventual changes in keeping with technological advances. The professional (specialised designer, architect, engineer or any other professional) that decides to use this information, in any way, assumes full responsibility, whether direct or indirect, of the outcomes of this usage. Adex Systems Inc. will not assume or incur any responsibility that could have led to damages, defects, faultiness, deficiencies, prejudices, losses or decrease in profit, that they be direct or indirect, resulting from the Professional's use of the product. The use of this product by an unqualified person is strongly advised against.