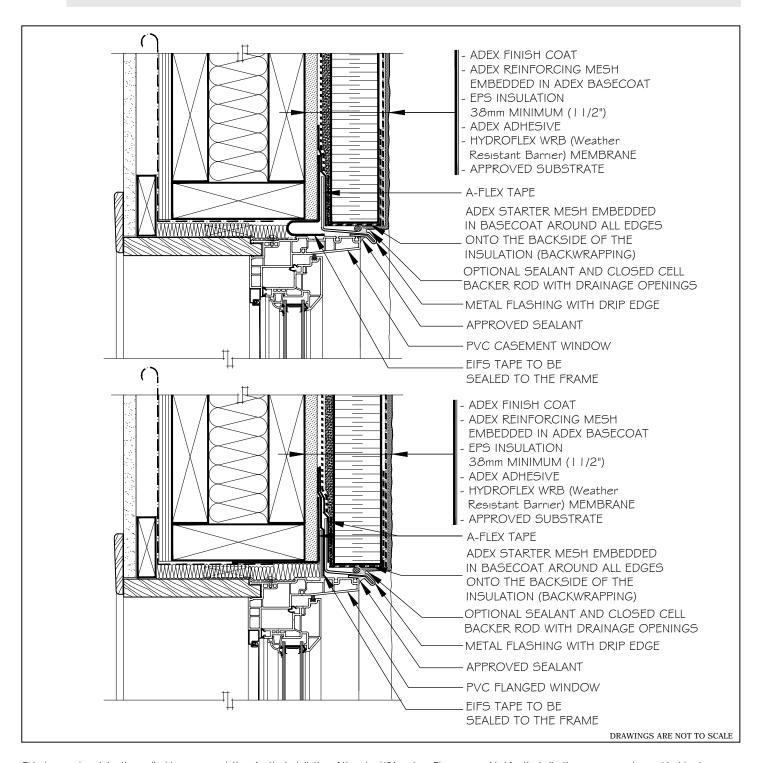

## Window Head (P.V.C. Window)

This document contains the applicable recommendations for the installation of the adex-VCA system. They are provided for the indicative purposes and are subject to changes without notice. Adex Systems Inc. reserves the right to make any eventual changes in keeping with technological advances. The professional (specialised designer, architect, engineer or any other professional) that decides to use this information, in any way, assumes full responsibility, whether direct or indirect, of the outcomes of this usage. Adex Systems Inc. will not assume or incur any responsibility that could have led to damages, defects, faultiness, deficiencies, prejudices, losses or decrease in profit, that they be direct or indirect, resulting from the Professional's use of the product. The use of this product by an unqualified person is strongly advised against.