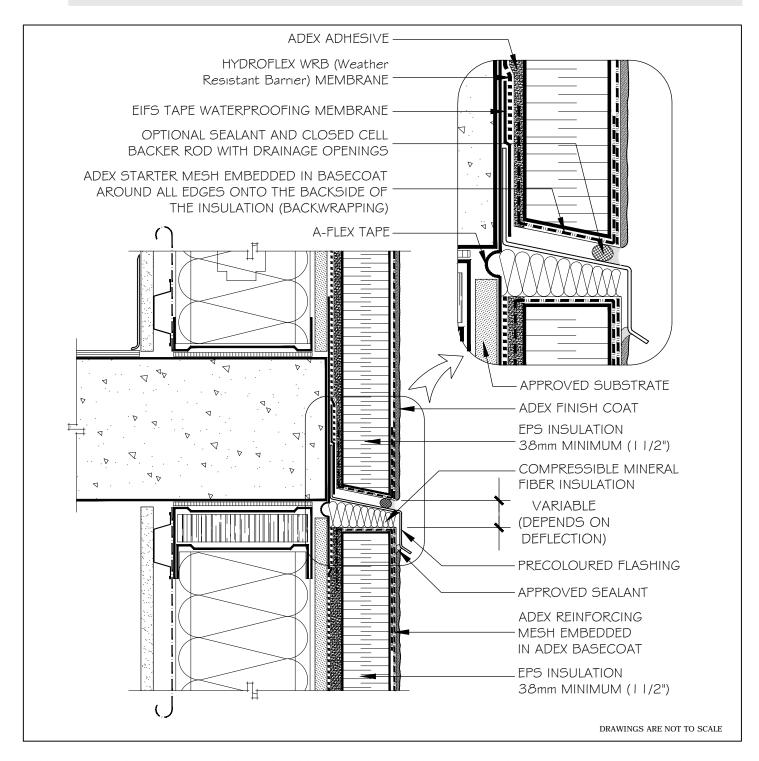

## Horizontal Control Joint (Method A)

This document contains the applicable recommendations for the installation of the adex-VCA system. They are provided for the indicative purposes and are subject to changes without notice. Adex Systems Inc. reserves the right to make any eventual changes in keeping with technological advances. The professional (specialised designer, architect, engineer or any other professional) that decides to use this information, in any way, assumes full responsibility, whether direct or indirect, of the outcomes of this usage. Adex Systems Inc. will not assume or incur any responsibility that could have led to damages, defects, faultiness, deficiencies, prejudices, losses or decrease in profit, that they be direct or indirect, resulting from the Professional's use of the product. The use of this product by an unqualified person is strongly advised against.