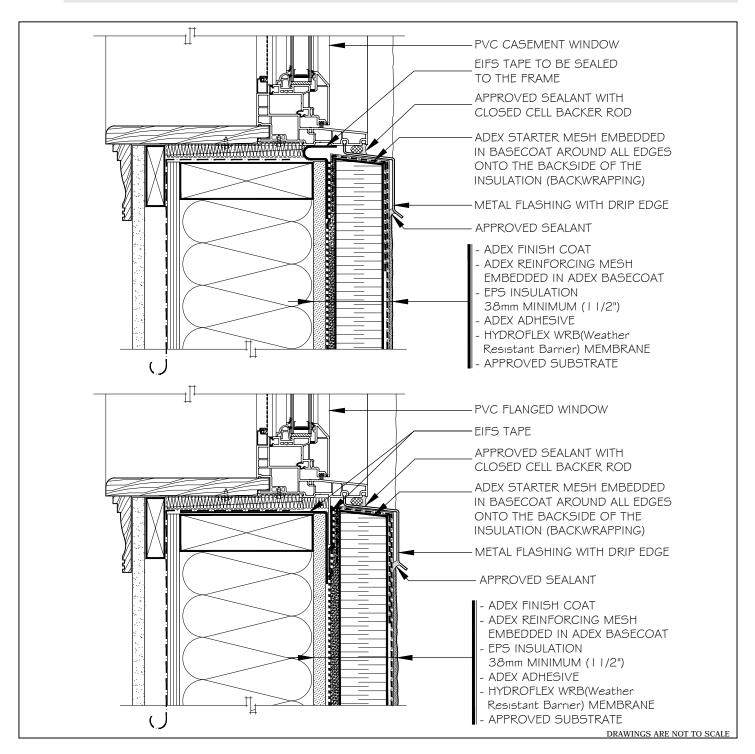

## Window Sill (P.V.C. Window)

This document contains the applicable recommendations for the installation of the adex-VCA system. They are provided for the indicative purposes and are subject to changes without notice. Adex Systems Inc. reserves the right to make any eventual changes in keeping with technological advances. The professional (specialised designer, architect, engineer or any other professional) that decides to use this information, in any way, assumes full responsibility, whether direct or indirect, of the outcomes of this usage. Adex Systems Inc. will not assume or incur any responsibility that could have led to damages, defects, faultiness, deficiencies, prejudices, losses or decrease in profit, that they be direct or indirect, resulting from the Professional's use of the product. The use of this product by an unqualified person is strongly advised against.