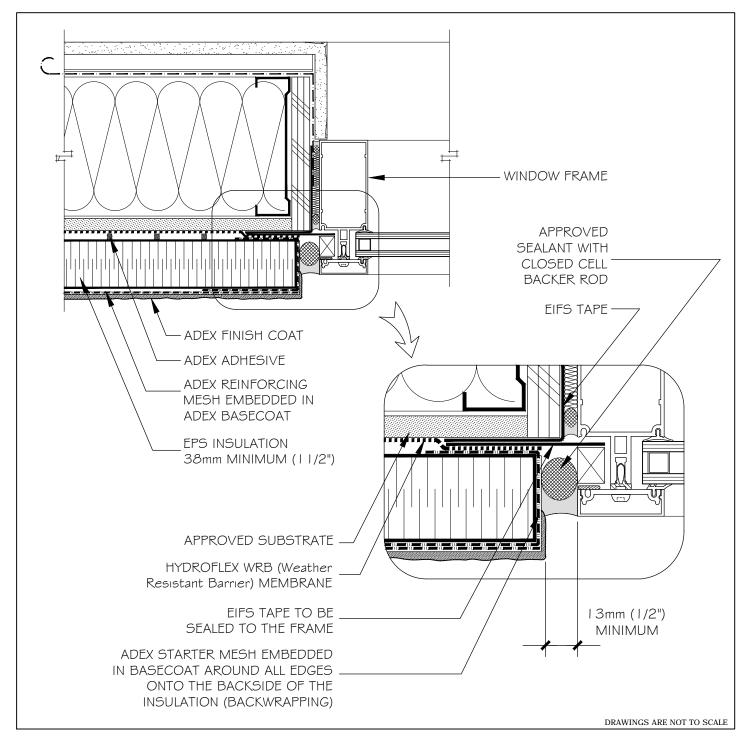

## Window Jamb (Aluminium Window)

This document contains the applicable recommendations for the installation of the adex-VCA system. They are provided for the indicative purposes and are subject to changes without notice. Adex Systems Inc. reserves the right to make any eventual changes in keeping with technological advances. The professional (specialised designer, architect, engineer or any other professional) that decides to use this information, in any way, assumes full responsibility, whether direct or indirect, of the outcomes of this usage. Adex Systems Inc. will not assume or incur any responsibility that could have led to damages, defects, faultiness, deficiencies, prejudices, losses or decrease in profit, that they be direct or indirect, resulting from the Professional's use of the product. The use of this product by an unqualified person is strongly advised against.