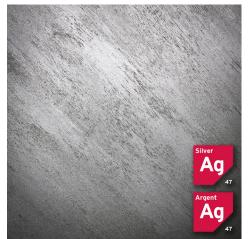

**ELEMENTS** is best applied over a smooth base coat (Adex SURFAGLAZE or SURFAGLAZE XT), smooth finish coat (Adex SONORA), or prepared interior drywall.

**ELEMENTS** is available in three standard colours; Gold (Ag), Silver (Au), and Copper (Cu).

### Colours