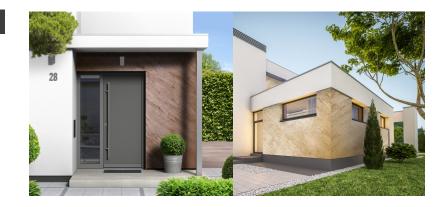

### HARNESS THE POWER OF THE ELEMENTS.

**ELEMENTS** liquid coat is a factory-mixed architectural wall coating that provides a coloured, decorative surface with a metallic, sand effect. This unique finish coat is easy to install, and makes for a great feature wall and accent material.

**ELEMENTS** is best applied over a smooth base coat (Adex SURFAGLAZE or SURFAGLAZE XT), smooth finish coat (Adex SONORA), or prepared interior drywall.

**ELEMENTS** is available in three standard colours; Gold (Ag), Silver (Au), and Copper (Cu).