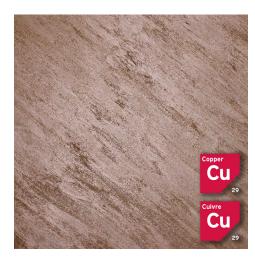

**ELEMENTS** is best applied over a smooth base coat (Adex SURFAGLAZE or SURFAGLAZE XT), smooth finish coat (Adex SONORA), or prepared interior drywall.

**ELEMENTS** is available in three standard colours; Gold (Ag), Silver (Au), and Copper (Cu).

### Colours