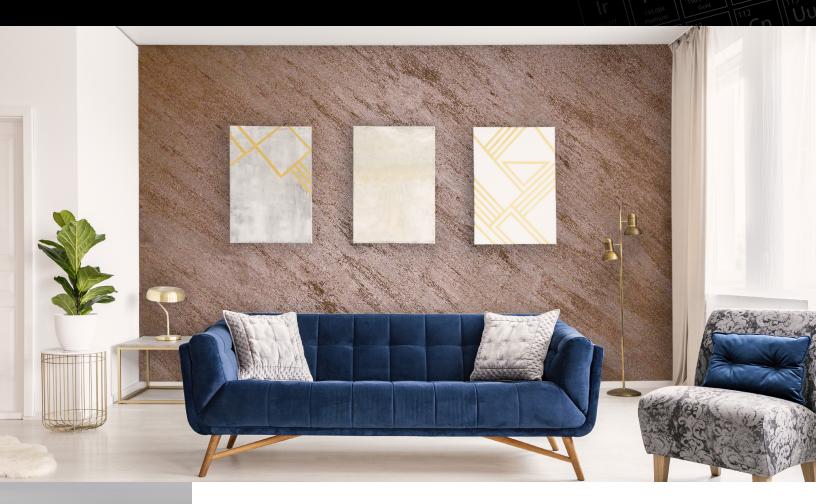

### HARNESS THE POWER OF THE ELEMENTS.

**ELEMENTS** liquid coat is a factory-mixed architectural wall coating that provides a coloured, decorative surface with a metallic, sand effect. This unique finish coat is easy to install, and makes for a great feature wall and accent material.

**ELEMENTS** is best applied over a smooth base coat (Adex SURFAGLAZE or SURFAGLAZE XT), smooth finish coat (Adex SONORA), or prepared interior drywall.

**ELEMENTS** is available in three standard colours; Gold (Ag), Silver (Au), and Copper (Cu).

### **Features**

- Easy to install.
- Spalter brush or roller applied in 1-to-2 coats.
- · Best applied on smaller panel sizes.
- Acrylic-based; easy to clean up.
- · Ready-mixed in the pail.
- Exterior or interior applications.