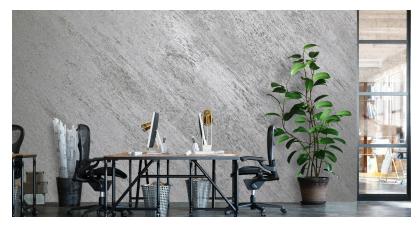

### HARNESS THE POWER OF THE ELEMENTS.

**ELEMENTS** liquid coat is a factory-mixed architectural wall coating that provides a coloured, decorative surface with a metallic, sand effect. This unique finish coat is easy to install, and makes for a great feature wall and accent material.