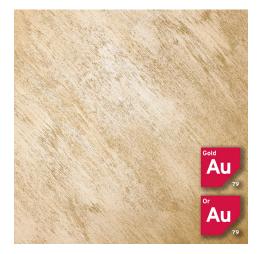

**ELEMENTS** is best applied over a smooth base coat (Adex SURFAGLAZE or SURFAGLAZE XT), smooth finish coat (Adex SONORA), or prepared interior drywall.

**ELEMENTS** is available in three standard colours; Gold (Ag), Silver (Au), and Copper (Cu).

### Colours